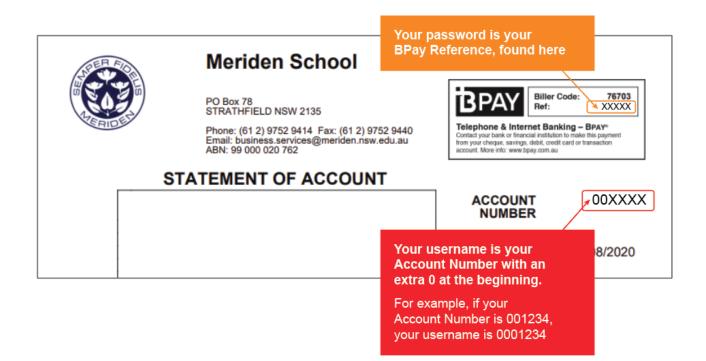

## Your Meriden Username and Password

If you would like assistance with your username, password or any aspect of Meriden's online systems for parents, please call Meriden ICT on +61 2 9752 9444.

You need your Meriden username and password to access Meriden's online systems for parents. You can find your username on your Meriden termly invoice. Assuming you have never changed it, your password can be found on the termly invoice also.

Your username is your account number with an extra 0 at the beginning. For example, if your account number is 001234, your username is 0001234. Your password is your BPay reference number.